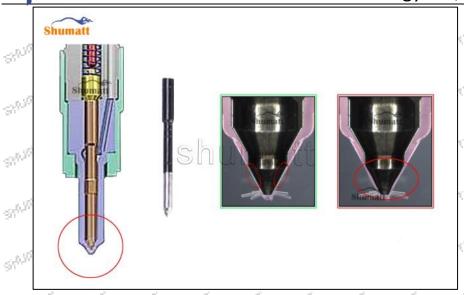

#### 1.5. DLLA143P2468 Injector Nozzle Quality Control

#### (1) Injector Nozzle Testing

All parts of the injector nozzle are subjected to precision testing, high temperature testing, low temperature testing, withstand pressure testing, leakage testing, durability testing, and various working conditions testing.

### (2) Injector Nozzle Inspection

The factory-inspection of the injector nozzle is undergone full inspection, random inspection, and batch inspection three inspections. Different brands of test benches are used to test the same injector nozzle for a

Mob/Whatsapp: +86 13410541523 Tel: +8675523215133

Email: ruby@shumatt.com Website: www.shumatt.com

total of no less than three times for factory inspection, and the fuel injector installation testing environment are progressed in dust-free workshop. are progressed in dust-free workshop.

(3) Injector Nozzle Installation

When matching the valve cap and valve steam, Shumatt strictly complies with the standard of valve cap and valve stem clearance technical indicators to ensure that each valve assembly meets the factory standards - Strike - Strike Span and use standards.