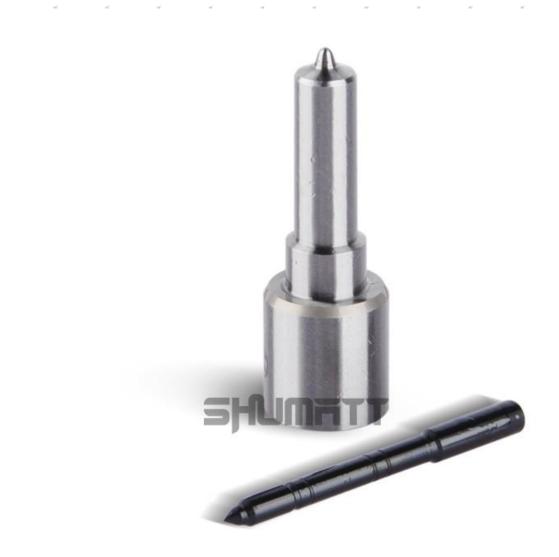

#### 1. DLLA143P2468 Injector Nozzle Introduction

#### 1.1. DLLA143P2468 Injector Nozzle's Basic Information

| Title Title | Common Rail Injector Nozzle DLLA143P2468 China<br>made new                                                                                                                                                                                                                                                                                                                                                                                                                                                                                                                                                                                                                                                                                                                                                                                                                                                                                                                                                                                                                                                                                                                                                                                                                                                                                                                                                                                                                                                                                                                                                                                                                                                                                                                                                                                                                                                                                                                                                                                                                                                                    | Brand      |
|-------------|-------------------------------------------------------------------------------------------------------------------------------------------------------------------------------------------------------------------------------------------------------------------------------------------------------------------------------------------------------------------------------------------------------------------------------------------------------------------------------------------------------------------------------------------------------------------------------------------------------------------------------------------------------------------------------------------------------------------------------------------------------------------------------------------------------------------------------------------------------------------------------------------------------------------------------------------------------------------------------------------------------------------------------------------------------------------------------------------------------------------------------------------------------------------------------------------------------------------------------------------------------------------------------------------------------------------------------------------------------------------------------------------------------------------------------------------------------------------------------------------------------------------------------------------------------------------------------------------------------------------------------------------------------------------------------------------------------------------------------------------------------------------------------------------------------------------------------------------------------------------------------------------------------------------------------------------------------------------------------------------------------------------------------------------------------------------------------------------------------------------------------|------------|
| SKU1        | G1L1LA143P2468                                                                                                                                                                                                                                                                                                                                                                                                                                                                                                                                                                                                                                                                                                                                                                                                                                                                                                                                                                                                                                                                                                                                                                                                                                                                                                                                                                                                                                                                                                                                                                                                                                                                                                                                                                                                                                                                                                                                                                                                                                                                                                                | China made |
| 3801        | STEEL AND STEEL | neutral    |
| SKU2        | G1Z17LA143P2468                                                                                                                                                                                                                                                                                                                                                                                                                                                                                                                                                                                                                                                                                                                                                                                                                                                                                                                                                                                                                                                                                                                                                                                                                                                                                                                                                                                                                                                                                                                                                                                                                                                                                                                                                                                                                                                                                                                                                                                                                                                                                                               | LIWEI      |

#### 1.4. DLLA143P2468 Injector Nozzle's Specifications and Dimensions Parameters

Injector Nozzle Size: 6 cm\*1.5cm \*1.5 cm

Injector Nozzle Barrel Dimensions: 7 cm \*2 cm \*2 cm

Single Injector Nozzle Weight: 0.03kg