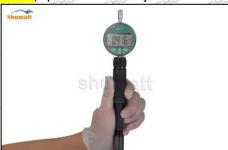

#### (1) Injector Nozzle Testing

All parts of the injector nozzle are subjected to precision testing, high temperature testing, low temperature testing, withstand pressure testing, leakage testing, durability testing, and various working conditions testing.

### (2) Injector Nozzle Inspection

The factory-inspection of the injector nozzle is undergone full inspection, random inspection, and batch inspection three inspections. Different brands of test benches are used to test the same injector nozzle for a

Mob/Whatsapp: +86 13410541523 Tel: +8675523215133

Email: ruby@shumatt.com Website: www.shumatt.com

total of no less than three times for factory inspection, and the fuel injector installation testing environment are progressed in dust-free workshop. are progressed in dust-free workshop.